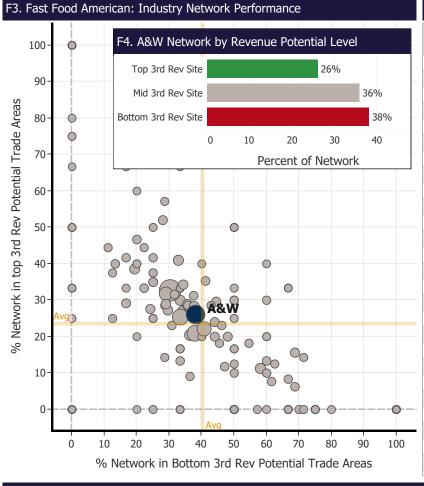

## 1. A&W: Network Performance Overview

Retail Store Network: A&W; Retail Category: Fast Food American How does my retail network perform against the industry?

Select Retail Category Fast Food American